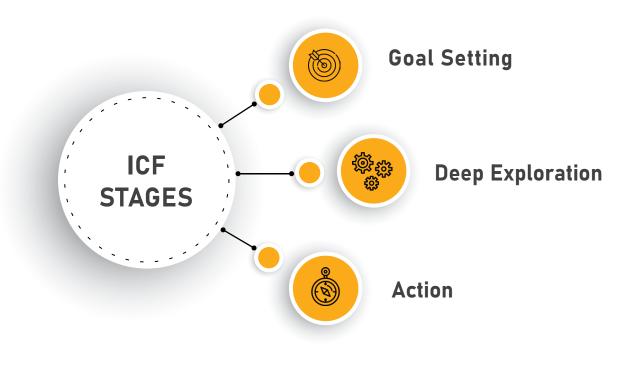

Executive coaching is a life-transforming experience that can catapult executives lightyears ahead of their time, both professionally and personally.

The stages of the coaching conversation include: